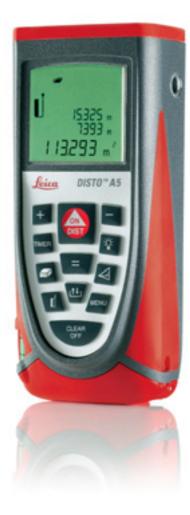

## Leica DISTO™ A5

### The Versatile One -For in and outdoor applications

The Leica DISTO™ A5 model stands out thanks, both to its ergonomic design and the soft rubber grip that allows it to sit well in the hand. With the unique end-piece, wide range of additional functions and integrated viewfinder, you are fully equipped to tackle any measuring task. The most common calculating functions are quickly and easily accessed via the corresponding shortcut keys.

Optimal functionality – In an ergonomic design

Indirect height-measurement: determine facade heights using the Pythagoras function

Room calculations: Pushbutton access to readings for room dimensions, wall and ceiling areas.

| Features                                                                            | Your advantages                                                                       |
|-------------------------------------------------------------------------------------|---------------------------------------------------------------------------------------|
| Measuring range of 0.05 m/ 0.16 ft up to 200 m/650 ft; typ. accuracy ± 2 mm/0.08 in | Fast and accurate<br>measurement of short<br>and long distances                       |
| Power Range<br>Technology™                                                          | Allows measuring of long<br>distances (approx. 100 m)<br>without target plate         |
| Ergonomic design with soft rubber grip                                              | Instrument fits well in the hand                                                      |
| Integrated telescopic viewfinder with 2-fold zoom                                   | Essential for far away targets                                                        |
| Flip-out end piece with automatic detection                                         | Reliable measurement from<br>edges of areas or corners is<br>carried out trouble-free |
| Room calculations                                                                   | Maximum results with minimum effort, no more manual calculations                      |
| Indirect height-/width-<br>measurement                                              | Measurement of inaccessible locations                                                 |
| IP54                                                                                | Spray water and dust<br>proof – essential<br>for construction sites                   |