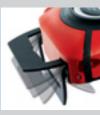

## Multi-function flip-out end piece

The built in sensor automatically determines the correct zero point.