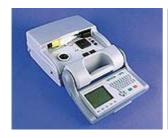

### **Supernova - Portable Appliance Tester**

### The new Generation Supernova

When Seaward developed the new generation Supernova PAT tester, we talked to the people who are going to use it. You.

The result is a new PAT tester with capabilities beyond everyone's expectations.

### Multi Voltage in/Multi Voltage out

The new Supernova offers all the features you have come to expect from the industry's leading manufacturer. Research and development has produced radical new features which already outdate existing PAT models. The most exciting development is the ability to test 110 volt and 240 volt appliances from either 110 volt or 240 volt supply allowing you to test any appliance, with any supply, giving you absolute flexibility in your testing procedures.

### With its in-built Help Software

Next generation industrial design delivers a large full graphics display for easy-read, on-the-spot information. Full help menus tell you as much or as little as you need to know, depending on experience level entered. A full alpha-numeric QWERTY keyboard features soft keys and 'fast keys' integrated with the LCD to provide instant test selection. Finally, flash memory puts an end to battery back-ups and means your test results are secure. The whole system packs into a complete ergonomic unit with no lids or panels, just integral lead storage and a flip-down keyboard. The new Supernova. It's everything you've ever wanted.