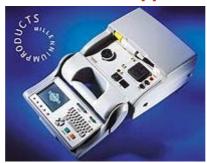

### **Supernova - Portable Appliance Tester**

### The new Generation Supernova

When Seaward developed the new generation Supernova PAT tester, we talked to the people who are going to use it. You.

The result is a new PAT tester with capabilities beyond everyone's expectations.

### Multi Voltage in/Multi Voltage out

The new Supernova offers all the features you have come to expect from the industry's leading manufacturer. Research and development has produced radical new features which already outdate existing PAT models. The most exciting development is the ability to test 110 volt and 240 volt appliances from either 110 volt or 240 volt supply allowing you to test any appliance, with any supply, giving you absolute flexibility in your testing procedures.

### With its in-built Help Software

Next generation industrial design delivers a large full graphics display for easy-read, on-the-spot information. Full help menus tell you as much or as little as you need to know, depending on experience level entered. A full alpha-numeric QWERTY keyboard features soft keys and 'fast keys' integrated with the LCD to provide instant test selection. Finally, flash memory puts an end to battery back-ups and means your test results are secure. The whole system packs into a complete ergonomic unit with no lids or panels, just integral lead storage and a flip-down keyboard. The new Supernova. It's everything you've ever wanted.