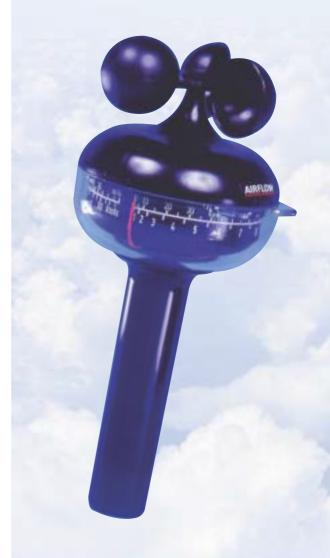

## Anemo Meteorological Anemometer

The Airflow Anemo wind speed and strength Anemometer is a highly versatile instrument

perfect for all those who need to measure outdoor conditions, accurately and economically. Ergonomically designed for one handed operation the meter is weather resistant and ruggedly constructed to withstand everyday use. Reading directly in km/h, m/sec and knots, Anemo also indicates wind strength in the Beaufort scale.

Using the internationally accepted rotating cup principle, accurate and comparative readings are repeatedly achieved even in gusty, multi-directional wind conditions.

- Educational: Meteorological studies research
- Environmental: Landfill sites, roof top HVAC plant, safety monitoring
- Industrial: Petro-chem plants, emission stacks, flue gas spillage
- Construction: Cranes, platforms, high rise building safety
- Leisure: Yachting, Athletics, Wind Surfing, Gliding

#### SPECIFICATION

PARAMETER Wind Speed

Wind Strength Accuracy Dimensions (Approx Weight 0 to 120 km/h 0 to 35 m/s ec 0 to 66 Knots 0 to 12 Beaufort ±3 km/h 205 x 100 mm radius 325 grams

SPECIALISTS IN AIR MOVEMENT TECHNOLOGY