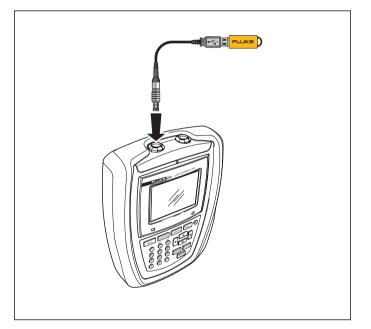

2. Attach the 'short' USB cable to the Product's grey USB port.

3. Insert the approved memory stick into the 'short' USB cable.

# Europe's leading Test Equipment Hire ഗ pecialist

Nationwide Low Call 0333 6000 600 Online: www.inlec.com

Appendix Carrying out the firmware update

Figure 10-3. Memory stick connected to the Product using the 'short' USB cable