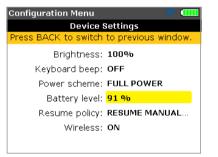

## Note

Before proceeding with the update ensure that the indicated nominal capacity of the battery is greater than 50%. If this is not the case, recharge the battery to full capacity first.

To check battery capacity proceed as follows:

- Press MENU .
- When in the "Main menu" screen use the navigation keys and highlight the 'Config' icon. Confirm selection by pressing Evrem.
- After accessing the "Configuration menu" screen use the navigation keys and highlight the 'Device settings' icon then press event to confirm selection. The actual battery capacity is indicated in the screen that appears.