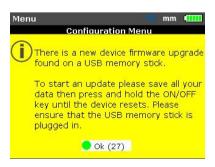

4. A hint indicating the availability of a new firmware and the need to reboot the Product appears.

127