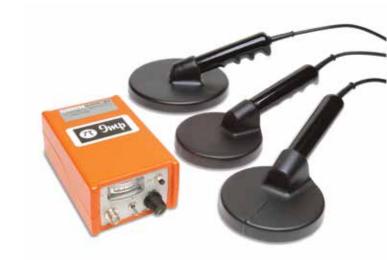

## Elcometer P150 Wall Tie & Stud Locator

This fast, combined rugged gauge is supplied with three detector heads to determine both rebar and wall tie location and can also be used as an excellent stud locator / stud detector making it an extremely versatile instrument.

Supplied with two mild steel 100mm (4") search heads and an additional 150mm (6") search head which allows the gauge to locate phosphor-bronze, copper and some types of stainless steel\* wall tie.

The Elcometer P150 can detect mild and stainless steel rebars, bed joint reinforcement, hoops irons, and can locate wiring in plaster walls.

- High-impact ABS control unit in a tough leather case
- Search coils encapsulated in epoxy resin for unmatched ruggedness
- Unit is switchable to detect or ignore stainless steel
- Single control button for on/off and sensitivity/back off control
- Built-in loudspeaker for clear audio signals; Standard 3.5mm stereo jack socket for headphones if required
- Fast and accurate Strongest signal is in the middle of the search head which makes it easy to pin point wall ties. A clear audio tone assists in the quick and precise location - no need to keep looking at the meter