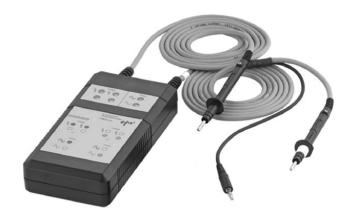

## Electronic phase comparator EPV

The **EPV** electronic phase comparator allows phase comparison at interfaces and measuring points. It can be used for the HR system as well as the LRM system. At the same time, it also allows checks for absence of voltage and tests on the interface.

## Technical description:

- Integrated test leads
- Touch-safe testing
- Function test and battery check with integrated selftest
- Clear voltage indication by means of LEDs
- Active phase balance indication by two LEDs (green=phase balance; red=phase unbalance)
- Integrated safety function
- Interface control
- Manual or automatic shutdown of the device