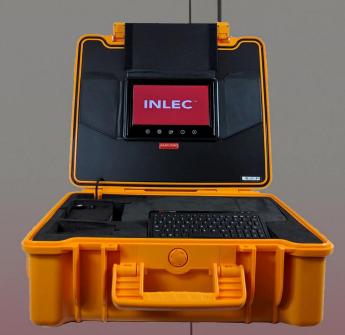

The **TV Cam** provides a solution for troubleshooting issues, and the inspection can be documented via the on-board display. The resulting video can then be saved to a SD card and reviewed on PC/Mac.

In addition, the kit has a keyboard allowing text to be stored on screen during the survey. Results are stored on included SD Card for easy retrieval. The camera is packed in a compact and rugged storage case with the locator

## INLEC

TV Cam 40M Inspection Camera