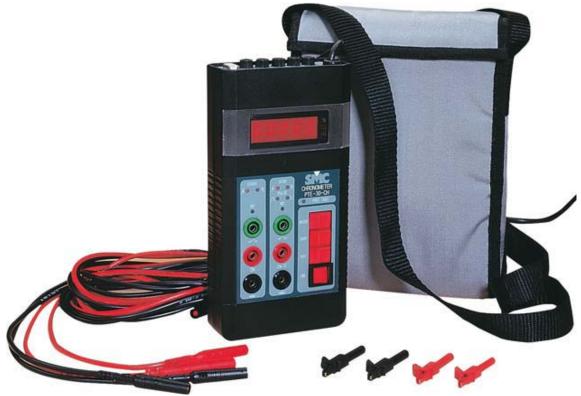

# Datasheet

0370 330 6021 www.sunbeltrentals.co.uk

PTE-30-CH Portable Timer

#### **APPLICATIONS**

- Measures the trip time in protection relays and in general the lapse time between two events.

- Measures the time duration of electrical signals.Measures frequency.

#### **MAIN FEATURES**

- Measurement range: 3 modes · S Mode: 00.000-99999s.
- · Cycle Mode: 0000.0-9999.9 Cycles.
- · Frequency Mode: 20.000-4000.0 Hz.
- Functions:
- · Start/Stop: time between two events.
- $\cdot$  Pulse: measures the time of a signal pulse.
- · Frequency: Reads the signal frequency at the input taps.
- Accuracy: ±0.01% ±1ms.
- Dimensions:
- · 190 x 100 x 40 mm / 1 kg.
- · 8 x 4 x 2 in / 2.2 lb.