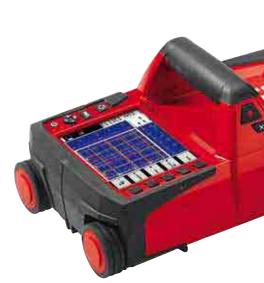

# See for yourself, with real inside insight.

The Hilti PS 1000 X-Scan system detects reinforcing bars, pre- and post-tensioning tendons, metal pipes, plastic pipes, electric cables and glass-fiber cables in next to no time – even over large concrete areas. Equipped with three radar antennas, the PS 1000 scanner finds concealed objects at depths of up to 300 mm. Scan results are presented on the X-Scan display for immediate analysis or can be transferred to the PSA 100 monitor for further evaluation. Thanks to its ease of operation, on-site handling and the easily interpretable 3D images of concealed objects it produces, the Hilti PS 1000 X-Scan system simply takes non-destructive structural inspection into a new era.

#### Highlights

X-Scan, because it's Xtra fast.

A compact, cordless system consisting of scanner, monitor and PC software.

Quickly ready for use, easy to operate and featuring high memory capacity for clearly interpretable color images of the objects concealed in concrete struc tures, allowing immediate analysis.