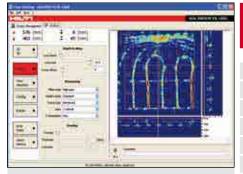

2D representation of an Imagescan shown as a plan view and cross-sectional views on the PS 1000 display.

3D Imagescan (plan views, cross-sectio nal views) for on-the-spot visualization and analysis on the PSA 100 monitor.