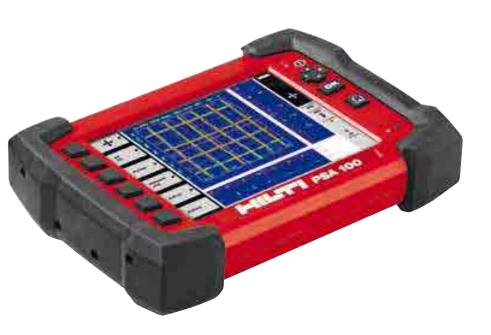

# See for yourself, with real inside insight.

The Hilti PS 1000 X-Scan system detects reinforcing bars, pre- and post-tensioning tendons, metal pipes, plastic pipes, electric cables and glass-fiber cables in next to no time – even over large concrete areas. Equipped with three radar antennas, the PS 1000 scanner finds concealed objects at depths of up to 300 mm. Scan results are presented on the X-Scan display for immediate analysis or can be transferred to the PSA 100 monitor for further evaluation. Thanks to its ease of operation, on-site handling and the easily interpretable 3D images of concealed objects it produces, the Hilti PS 1000 X-Scan system simply takes non-destructive structural inspection into a new era.

#### Highlights

X-Scan, because it's Xtra fast.

A compact, cordless system consisting of scanner, monitor and PC software.

Quickly ready for use, easy to operate and featuring high memory capacity for clearly interpretable color images of the objects concealed in concrete struc tures, allowing immediate analysis.