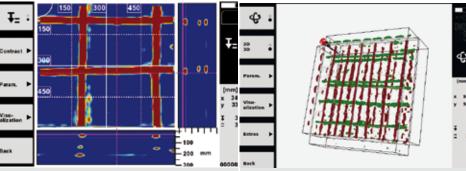

#### **Imagescan**

- Scans large areas of concrete in a grid pattern
- Locates metal and plastic pipes as well as electric cables and conduits at depths of up to 300 mm in dry concrete
- Detects objects located behind reinfor cing mesh
- Shows objects in a 2D or 3D plan view and cross-sectional view for immediate analysis

2D representation of an Imagescan shown as a plan view and cross-sectional views on the PS 1000 display.

3D Imagescan (plan views, cross-sectio nal views) for on-the-spot visualization and analysis on the PSA 100 monitor.