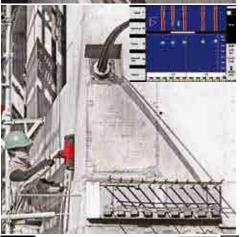

# See for yourself, with real inside insight.

The Hilti PS 1000 X-Scan system detects reinforcing bars, pre- and post-tensioning tendons, metal pipes, plastic pipes, electric cables and glass-fiber cables in next to no time – even over large concrete areas. Equipped with three radar antennas, the PS 1000 scanner finds concealed objects at depths of up to 300 mm. Scan results are presented on the X-Scan display for immediate analysis or can be transferred to the PSA 100 monitor for further evaluation. Thanks to its ease of operation, on-site handling and the easily interpretable 3D images of concealed objects it produces, the Hilti PS 1000 X-Scan system simply takes non-destructive structural inspection into a new era.