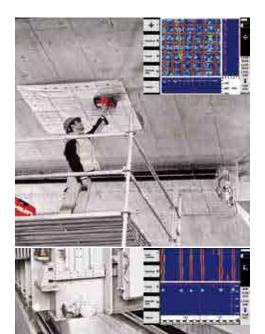

#### **Imagescan**

- Scans large areas of concrete in a grid pattern
- Locates metal and plastic pipes as well as electric cables and conduits at depths of up to 300 mm in dry concrete
- Detects objects located behind reinfor cing mesh
- Shows objects in a 2D or 3D plan view and cross-sectional view for immediate analysis

2D representation of an Imagescan shown as a plan view and cross-sectional views on the PS 1000 display.

3D Imagescan (plan views, cross-sectio nal views) for on-the-spot visualization and analysis on the PSA 100 monitor.