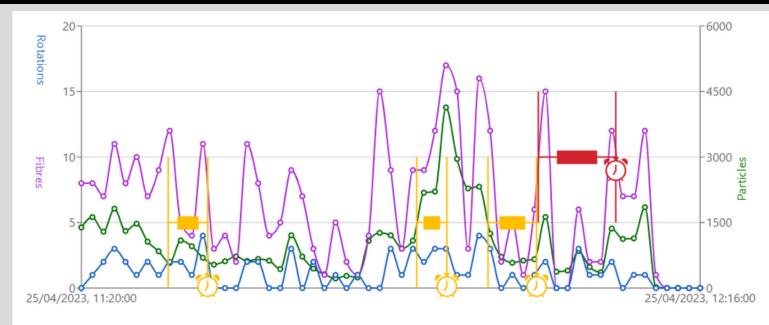

Example of the ALERT CONNECT portal all PRO2000 units are connected to & the sample of the data.