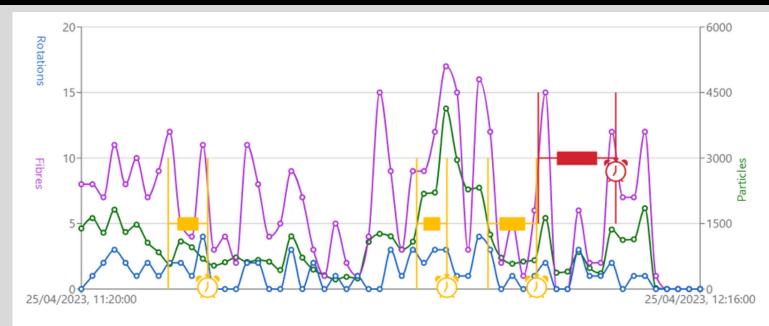

Example of the ALERT CONNECT portal all PRO2000 units are connected to & the sample of the data.

#### **REPORT GENERATION**

Generate time, location or unit specific downloadable reports that provide a clear and concise overview of the data you want to see, when you want to see it.

**CALENDAR VIEW** A colour coded birds eye view of unit activity. Quickly identify areas of concern with alarms highlighted in **RED** 

4/21/2023, 7:21:26 A

and warnings in AMBER.

**SESSION SPECIFIC VIEW** 

View individual sampling

sessions in detail with the

ability to see fibre, particle,

warning and alarms

minute by minute.