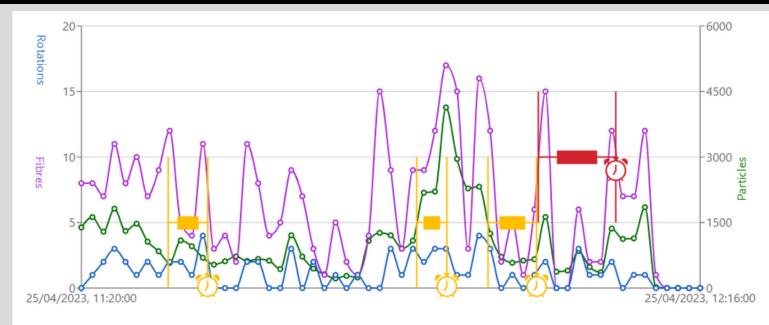

Example of the ALERT CONNECT portal all PRO2000 units are connected to & the sample of the data.

4/21/2023, 7:21:26 A

and warnings in AMBER.

**SESSION SPECIFIC VIEW** 

View individual sampling

sessions in detail with the

ability to see fibre, particle,

warning and alarms

minute by minute.

ability to see fibre, particle,

warning and alarms

minute by minute.