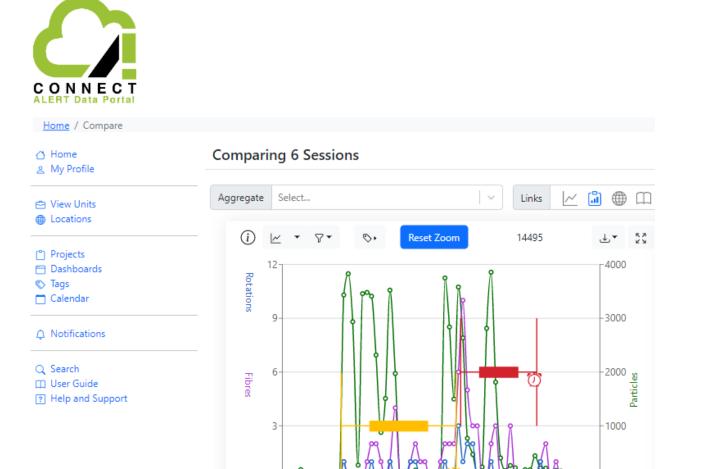

#### **REPORT GENERATION**

Generate time, location or unit specific downloadable reports that provide a clear and concise overview of the data you want to see, when you want to see it.

**CALENDAR VIEW** A colour coded birds eye view of unit activity. Quickly identify areas of concern with alarms highlighted in **RED** 

4/21/2023, 7:21:26 A

and warnings in AMBER.

**SESSION SPECIFIC VIEW** 

View individual sampling

sessions in detail with the

ability to see fibre, particle,

warning and alarms

minute by minute.