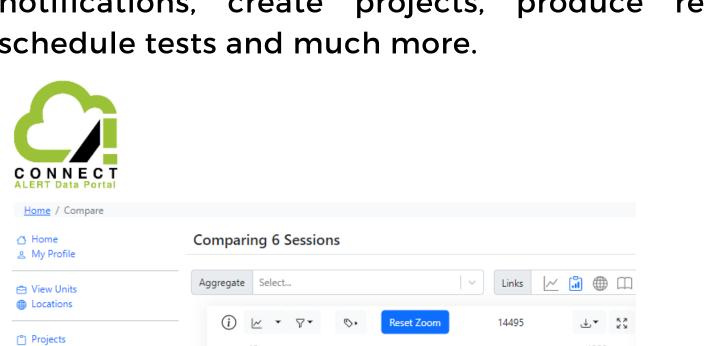

Example of the ALERT CONNECT portal all PRO2000 units are connected to & the sample of the data.

ALERT CONNECT is a standalone cloud based portal that takes asbestos data from the ALERT PRO Connected (PRO2000) making it available anywhere in the world, in real-time.

Once logged into your account you can easily and systematically monitor, manage and configure your ALERT PRO Connected device, set up alarm notifications, create projects, produce reports, schedule tests and much more.