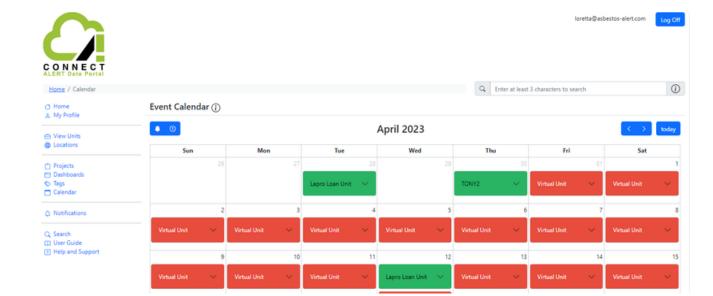

Example of the ALERT CONNECT portal all PRO2000 units are connected to & the sample of the data.

#### **REPORT GENERATION**

Generate time, location or unit specific downloadable reports that provide a clear and concise overview of the data you want to see, when you want to see it.

**CALENDAR VIEW** A colour coded birds eye view of unit activity. Quickly identify areas of concern with alarms highlighted in **RED** 

4/21/2023, 7:21:26 A

and warnings in AMBER.

**SESSION SPECIFIC VIEW** 

View individual sampling

sessions in detail with the

ability to see fibre, particle,

warning and alarms

minute by minute.