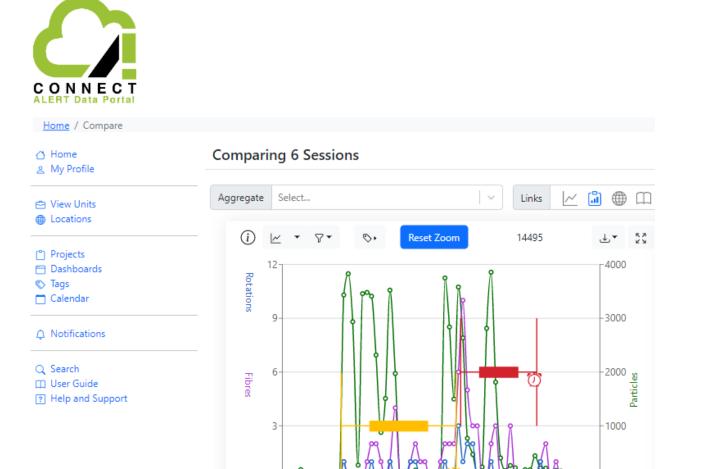

#### **REPORT GENERATION**

Generate time, location or unit specific downloadable reports that provide a clear and concise overview of the data you want to see, when you want to see it.

**CALENDAR VIEW** A colour coded birds eye view of unit activity. Quickly identify areas of concern with alarms highlighted in **RED** 

4/21/2023, 7:21:26 A

and warnings in AMBER.

**SESSION SPECIFIC VIEW** 

View individual sampling

sessions in detail with the

ability to see fibre, particle,

warning and alarms

minute by minute.

#### **ACCESS MANAGEMENT**

Tailor user access according to role, responsibility, or create time determined projects that individuals can be invited to view.

/21/2023, 7:33:15 AM

Enhancing safety and reducing the risk and cost associated with managing asbestos in Healthcare