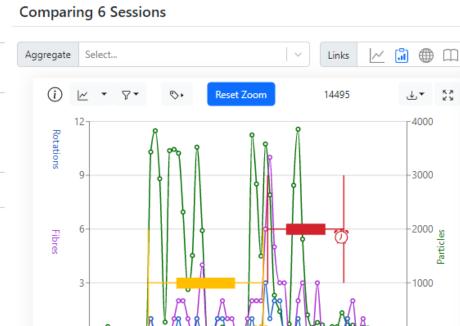

#### **REPORT GENERATION**

Generate time, location or unit specific downloadable reports that provide a clear and concise overview of the data you want to see, when you want to see it.

**CALENDAR VIEW** A colour coded birds eye view of unit activity. Quickly identify areas of concern with alarms highlighted in **RED** 

4/21/2023, 7:21:26 A

and warnings in AMBER.

**SESSION SPECIFIC VIEW** 

View individual sampling

sessions in detail with the

ability to see fibre, particle,

warning and alarms

minute by minute.