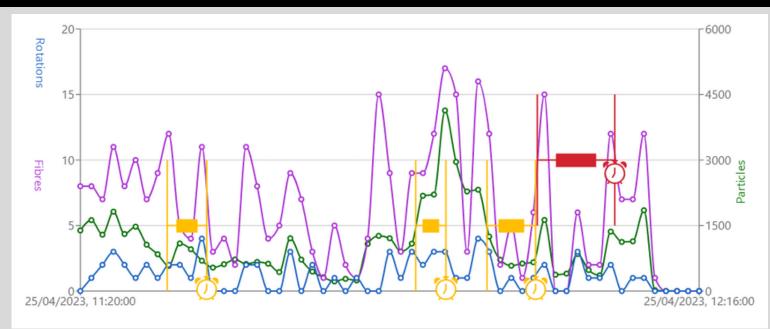

Example of the ALERT CONNECT portal all PRO2000 units are connected to & the sample of the data.