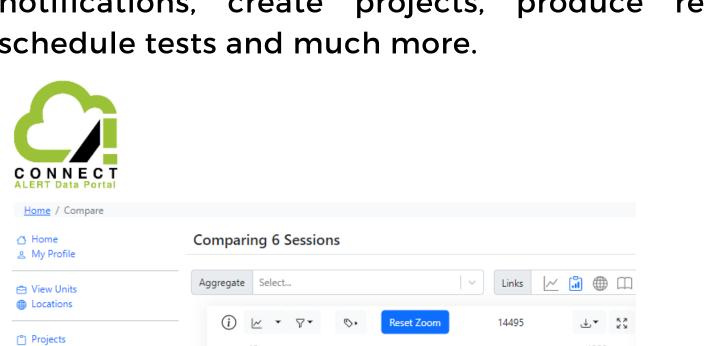

ALERT CONNECT is a standalone cloud based portal that takes asbestos data from the ALERT PRO Connected (PRO2000) making it available anywhere in the world, in real-time.

Once logged into your account you can easily and systematically monitor, manage and configure your ALERT PRO Connected device, set up alarm notifications, create projects, produce reports, schedule tests and much more.

#### **REPORT GENERATION**

Generate time, location or unit specific downloadable reports that provide a clear and concise overview of the data you want to see, when you want to see it.

**CALENDAR VIEW** A colour coded birds eye view of unit activity. Quickly identify areas of concern with alarms highlighted in **RED** 

4/21/2023, 7:21:26 A

and warnings in AMBER.

**SESSION SPECIFIC VIEW** 

View individual sampling

sessions in detail with the

ability to see fibre, particle,

warning and alarms

minute by minute.