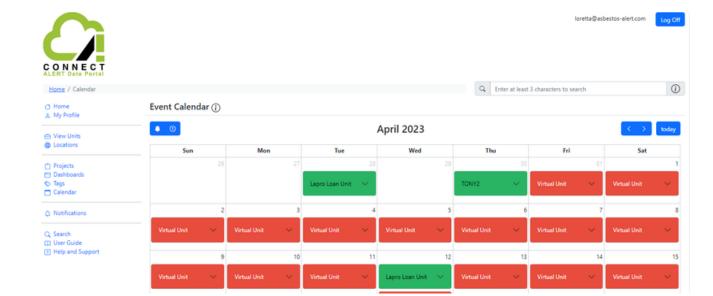

#### **REPORT GENERATION**

Generate time, location or unit specific downloadable reports that provide a clear and concise overview of the data you want to see, when you want to see it.

**CALENDAR VIEW** A colour coded birds eye view of unit activity. Quickly identify areas of concern with alarms highlighted in **RED** 

4/21/2023, 7:21:26 A

and warnings in AMBER.

**SESSION SPECIFIC VIEW** 

View individual sampling

sessions in detail with the

ability to see fibre, particle,

warning and alarms

minute by minute.