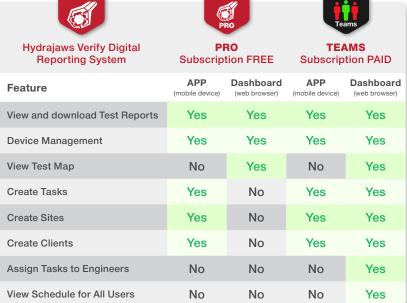

# Which one is right for me? PRO or TEAMS:

Find out more at:

www.hydrajaws.co.uk/verify The Verify PRO app is fully featured and free to use with no

subscription fee required. Ideal for single user Upgrading to TEAMS allows an administrator to manage your

testing by creating and editing clients, sites and tasks centrally, and assign remotely to your team of field testers.

Annual TEAMS subscription fee applies. Up to 3 users £300 then £125 per additional user up to 10 users. Above 10 users POA.