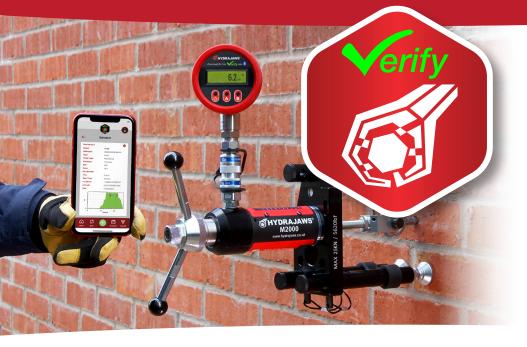

# Report from on site

Job details can be set up before going on-site and used again and again to save valuable work time. When on-site a digital report is generated showing all the test data including a pass or fail result, a visual results graph, fixing details, site location co-ordinates, date and time. In addition, any notes and photos taken can be included within the report too. This can be easily emailed directly to your customer or securely stored for future retrieval.

## **Prove your test results**

The app captures and records the digital report using an Evident Proof platform and saves it directly to the cloud. This platform ensures that when the real time data is collected it gets a 'proof seal' onto an unchangeable and un-hackable blockchain. This system mitigates the risk of someone tampering with the results by providing a fully auditable and transparent data provenance trail that is admissible in a court of law.