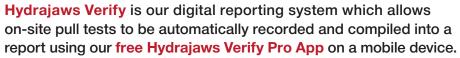

# Report from on site

Job details can be set up before going on-site and used again and again to save valuable work time. When on-site a digital report is generated showing all the test data including a pass or fail result, a visual results graph, fixing details, site location co-ordinates, date and time. In addition, any notes and photos taken can be included within the report too. This can be easily emailed directly to your customer or securely stored for future retrieval.

## **Prove your test results**

The app captures and records the digital report using an Evident Proof platform and saves it directly to the cloud. This platform ensures that when the real time data is collected it gets a 'proof seal' onto an unchangeable and un-hackable blockchain. This system mitigates the risk of someone tampering with the results by providing a fully auditable and transparent data provenance trail that is admissible in a court of law.